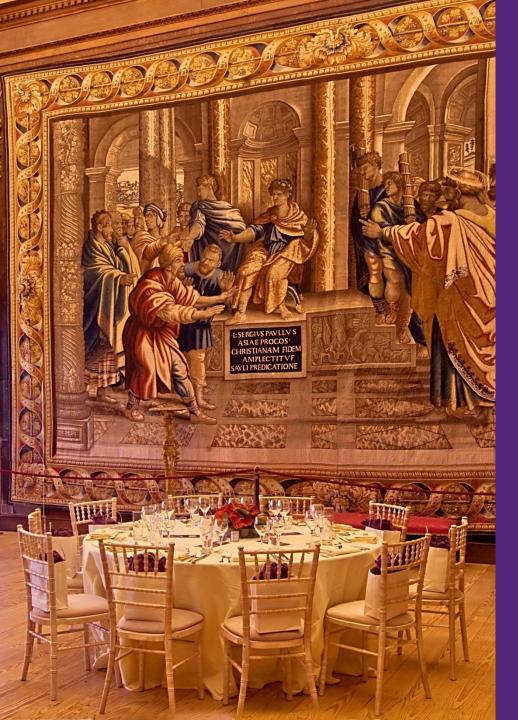

#### **Exclusive VIP Festival Packages**

Whether you're looking for a romantic evening for two or wishing to enjoy an evening with friends and family to celebrate a special occasion, make it unforgettable by indulging in our Exclusive VIP Packages. Set in the magnificent state apartments; add luxury to your evening with a champagne and canape reception, followed by a unique culinary experience including a two course dinner with fine wines and coffee. With VIP access to exclusive areas of Hampton Court Palace, this is an impressive element of royal splendour before taking your premium concert seat for the main music event.

#### The Evening Itinerary (*example*)

- 5.30pm East Front Gardens open for festival customers
- 6.30pm State Apartments open for Hospitality guests
- 6.30pm Champagne & Canapé reception
- 7.15pm Two course dinner with fine wines is served
- 8.45pm Guests seated for the concert
- 9.00pm Concert begins
- 10.30pm Concert ends