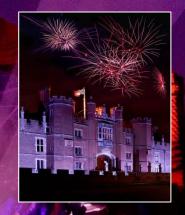

### **Festival Overview**

- Hampton Court Palace and its beautiful grounds provide the perfect setting for a midsummer evening concert
- World-class acts perform in the Palace's main courtyard, providing an intimate atmosphere for an audience of 3,000 per night
- Performances from 8<sup>th</sup> June 2016 with a variety of artists
- The Festival is renowned for creating a truly unforgettable experience
- Exclusive VIP Packages are available for each evening to indulge in luxury, from dining in the magnificent State Apartments to premium covered seating for the concert

"This is a festival that offers everything – a wonderful selection of music, a thrilling all-star line-up and a beautiful and historic setting" CLASSIC FM