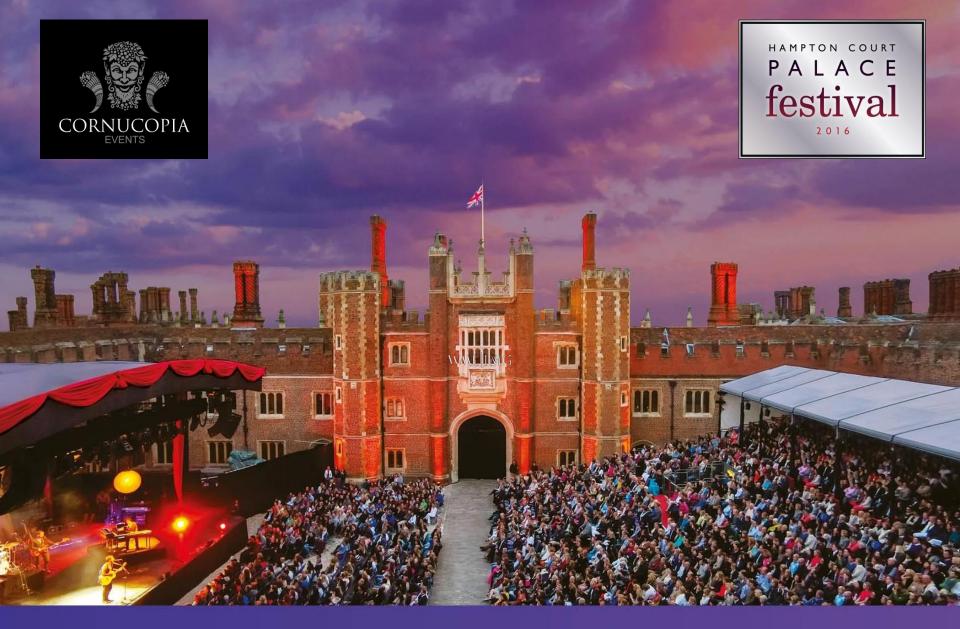

### **Festival Overview**

- Hampton Court Palace and its beautiful grounds provide the perfect setting for a midsummer evening concert
- World-class acts perform in the Palace's main courtyard, providing an intimate atmosphere for an audience of 3,000 per night
- Performances from 8<sup>th</sup> June 2016 with a variety of artists
- The Festival is renowned for creating a truly unforgettable experience
- Exclusive VIP Packages are available for each evening to indulge in luxury, from dining in the magnificent State Apartments to premium covered seating for the concert