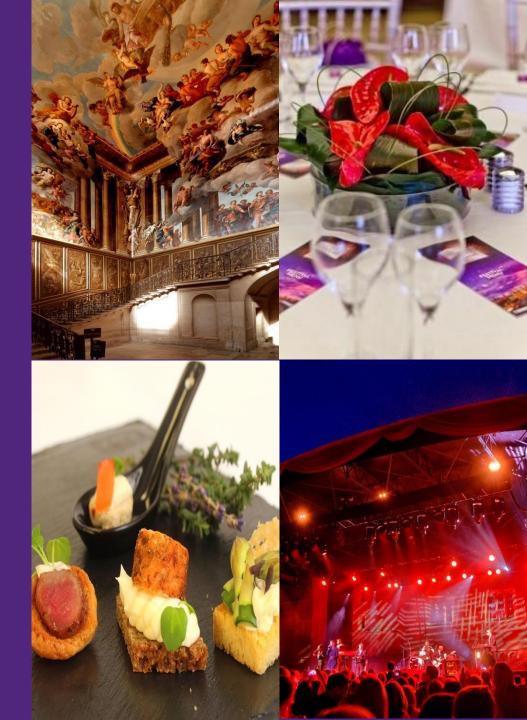

#### **Exclusive VIP Festival Packages**

Whether you're looking for a romantic evening for two or wishing to enjoy an evening with friends and family to celebrate a special occasion, make it unforgettable by indulging in our Exclusive VIP Packages. Set in the magnificent state apartments; add luxury to your evening with a champagne and canape reception, followed by a unique culinary experience including a two course dinner with fine wines and coffee. With VIP access to exclusive areas of Hampton Court Palace, this is an impressive element of royal splendour before taking your premium concert seat for the main music event.

#### From £210.00 per person + VAT

- Concert ticket with reserved seating (within covered VIP area)
- VIP access passes to the magnificent State Apartments
- Welcome Champagne
- Drinks and canapé reception (cold canapés) with complimentary fine wines, beers, teas & coffee
- Concert merchandise
- VIP Car parking (1 car parking space per 2 x guests)
- Event management staff and hosts in attendance