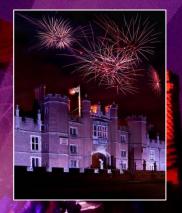

### **Festival Overview**

- Hampton Court Palace and its beautiful grounds provide the perfect setting for a midsummer evening concert
- World-class acts perform in the Palace's main courtyard, providing an intimate atmosphere for an audience of 3,000 per night
- Performances from 8th June 2016 with a variety of artists
- The Festival is renowned for creating a truly unforgettable experience
- Exclusive VIP Packages are available for each evening to indulge in luxury, from dining in the magnificent State Apartments to premium covered seating for the concert