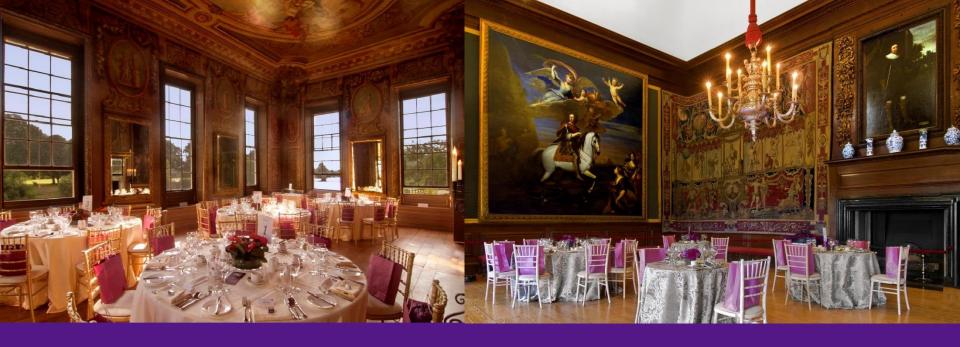

### **Exclusive VIP Festival Packages**

Whether you're looking for a romantic evening for two or wishing to enjoy an evening with friends and family to celebrate a special occasion, make it unforgettable by indulging in our Exclusive VIP Packages. Set in the magnificent state apartments; add luxury to your evening with a champagne and canape reception, followed by a unique culinary experience including a two course dinner with fine wines and coffee. With VIP access to exclusive areas of Hampton Court Palace, this is an impressive element of royal splendour before taking your premium concert seat for the main music event.

# Example Itinerary for Drinks & Dining Package

The Evening Itinerary (*example*)

- 5.30pm East Front Gardens open for festival customers
- 6.30pm State Apartments open for Hospitality guests
- 6.30pm Champagne & Canapé reception
- 7.15pm Two course dinner with fine wines is served
- 8.45pm Guests seated for the concert
- 9.00pm Concert begins
- 10.30pm Concert ends

# Exclusive VIP Drinks & Canapé Package

From £210.00 per person + VAT

- Concert ticket with reserved seating (within covered VIP area)
- VIP access passes to the magnificent State
   Apartments
- Welcome Champagne
- Drinks and canapé reception (cold canapés) with complimentary fine wines, beers, teas & coffee
- Concert merchandise
- VIP Car parking (1 car parking space per 2 x guests)
- Event management staff and hosts in attendance