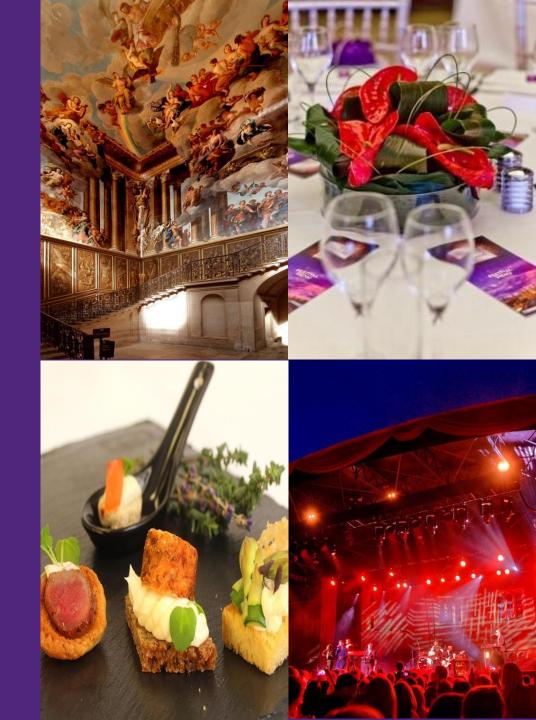

### **Exclusive VIP Festival Packages**

Whether you're looking for a romantic evening for two or wishing to enjoy an evening with friends and family to celebrate a special occasion, make it unforgettable by indulging in our Exclusive VIP Packages. Set in the magnificent state apartments; add luxury to your evening with a champagne and canape reception, followed by a unique culinary experience including a two course dinner with fine wines and coffee. With VIP access to exclusive areas of Hampton Court Palace, this is an impressive element of royal splendour before taking your premium concert seat for the main music event.

# Example Itinerary for Drinks & Dining Package

The Evening Itinerary (*example*)

- 5.30pm East Front Gardens open for festival customers
- 6.30pm State Apartments open for Hospitality guests
- 6.30pm Champagne & Canapé reception
- 7.15pm Two course dinner with fine wines is served
- 8.45pm Guests seated for the concert
- 9.00pm Concert begins
- 10.30pm Concert ends

# Exclusive VIP Drinks & Canapé Package

From £210.00 per person + VAT

- Concert ticket with reserved seating (within covered VIP area)
- VIP access passes to the magnificent State
   Apartments
- Welcome Champagne
- Drinks and canapé reception (cold canapés) with complimentary fine wines, beers, teas & coffee
- Concert merchandise
- VIP Car parking (1 car parking space per 2 x guests)
- Event management staff and hosts in attendance