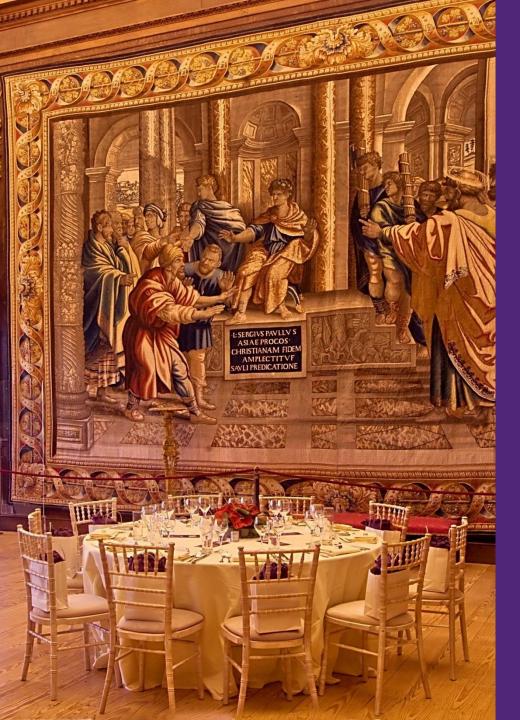

### **Exclusive VIP Festival Packages**

Whether you're looking for a romantic evening for two or wishing to enjoy an evening with friends and family to celebrate a special occasion, make it unforgettable by indulging in our Exclusive VIP Packages. Set in the magnificent state apartments; add luxury to your evening with a champagne and canape reception, followed by a unique culinary experience including a two course dinner with fine wines and coffee. With VIP access to exclusive areas of Hampton Court Palace, this is an impressive element of royal splendour before taking your premium concert seat for the main music event.

# Example Itinerary for Drinks & Dining Package

The Evening Itinerary (*example*)

- 5.30pm East Front Gardens open for festival customers
- 6.30pm State Apartments open for Hospitality guests
- 6.30pm Champagne & Canapé reception
- 7.15pm Two course dinner with fine wines is served
- 8.45pm Guests seated for the concert
- 9.00pm Concert begins
- 10.30pm Concert ends